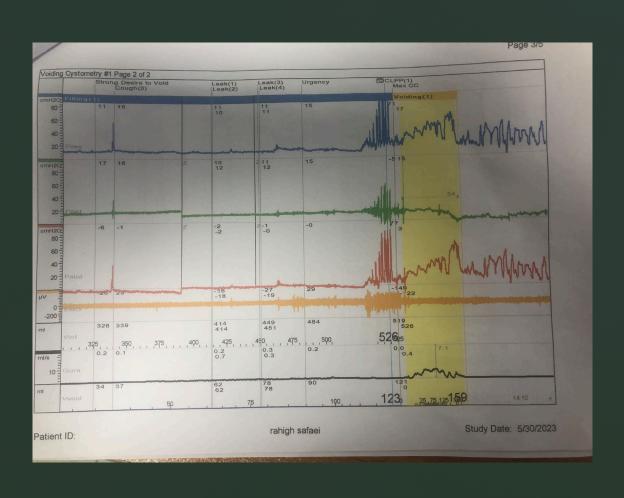

## VCUG

Traumatic incontinency

due to traumas in different surgeries like orthpedic surgeries ,gynecologic and urologic ones

diag:histry and phy.exam, sono,VCUG,UDS,cystoscopy

treat:depends on case medical or surgery

### Obstructive pattern

Nocturnal enuresis

could be primary or secondary

diag:history,phy.exa,sono,lab data

trat:med