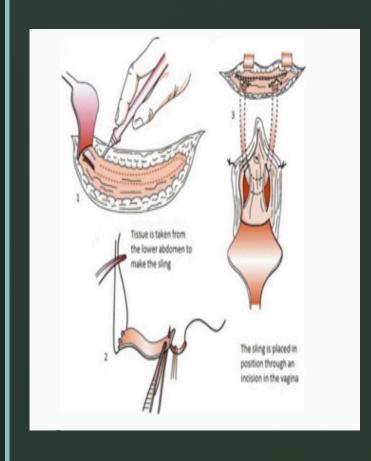

# Fascial sling TOT TVT

Urge incontinence

due to urinary urgency

diag:phy.exa, sono,UDS,cystoscopy

treat:medical, bottox injection

Total incontinency

ongoing urinary incontinence which is pad dependent

diag:vaginal exam,sono,VCUG,IVP,cystoscopy