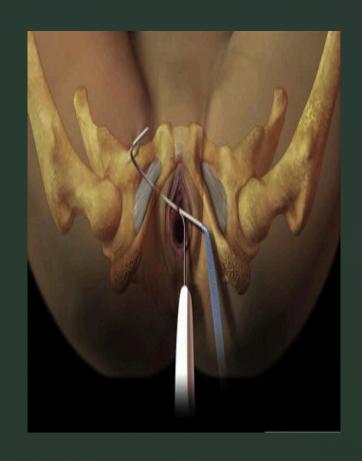

# Fascial sling TOT TVT

Urge incontinence

due to urinary urgency

diag:phy.exa, sono,UDS,cystoscopy

treat:medical, bottox injection

Total incontinency

ongoing urinary incontinence which is pad dependent

diag:vaginal exam,sono,VCUG,IVP,cystoscopy