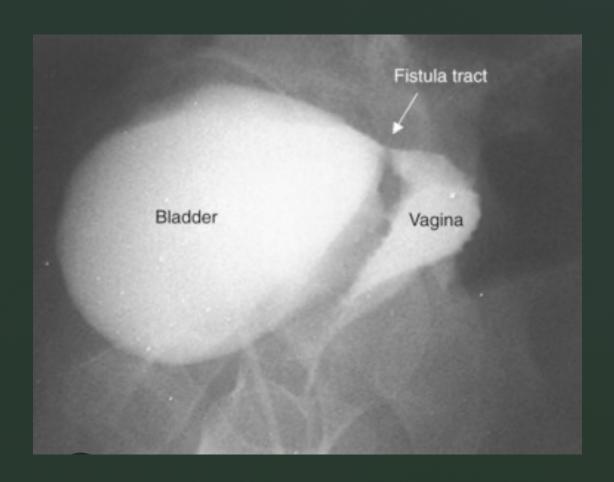

# Vesiovaginal fistula

## VCUG

Traumatic incontinency

due to traumas in different surgeries like orthpedic surgeries ,gynecologic and urologic ones

diag:histry and phy.exam, sono,VCUG,UDS,cystoscopy

treat:depends on case medical or surgery