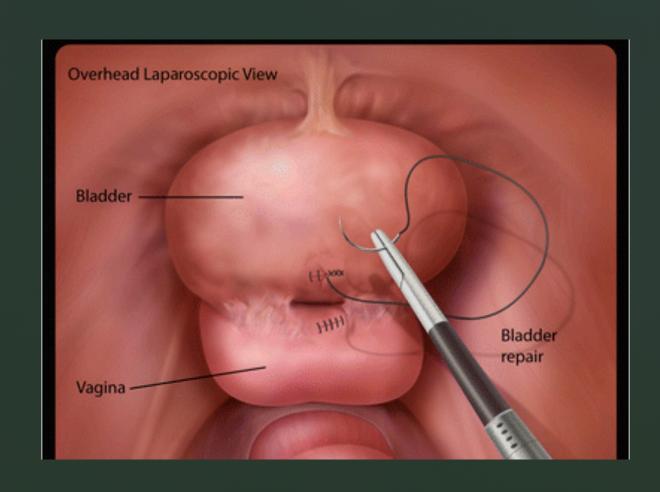

iloofar rostaminejad

Female urologist

Iran university of medical science

### Urinary incontinency

- 1-stress incontinency
- 2-urge incontinency
- 3-total incontinency
- 4-traumatic incontinency
- 5-functional incontinency
- 6-neurologic incontinency
- 7-giggle incontinency
- 8-overflow incontinency
- 9-nocturnal enuresis

Stress incontinency

urinary incontinence due to rise of abdominal pressure like sneezing or coughing ... .

Diag:vaginal.exam, sono, UDS, cystoscopy

treat:medical,surgery

# Fascial sling TOT TVT







Urge incontinence

due to urinary urgency

diag:phy.exa, sono,UDS,cystoscopy

treat:medical, bottox injection

Total incontinency

ongoing urinary incontinence which is pad dependent

diag:vaginal exam,sono,VCUG,IVP,cystoscopy

treat:surgery

# Vesiovaginal fistula



## VCUG



Traumatic incontinency

due to traumas in different surgeries like orthpedic surgeries ,gynecologic and urologic ones

diag:histry and phy.exam, sono,VCUG,UDS,cystoscopy

treat:depends on case medical or surgery

Functional incontinency

due to disability of person

treat:no need

Neurologic incontinency

due to neurologic problems like CVA, MS or,...

Diag:history,phy.exam.,sono,UDS,cystoscop

treat:depends on case

Giggle incontinency

due to striated muscle cataplexyin 4-6 year girls.

Treat:no need



Overflow incontinency

due to obstructive problems like BPH or POP

diag:history,phy.exam,sono,UDS,cydtoscopy

treat:fix the underlying cause

# POP



# Rectocel



# cystocel



### Obstructive pattern



Nocturnal enuresis

could be primary or secondary

diag:history,phy.e