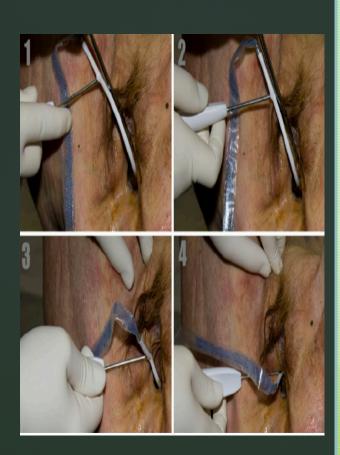

# Fascial sling TOT TVT

Urge incontinence

due to urinary urgency

diag:phy.exa, sono,UDS,cystoscopy

treat:medical, bottox injection

Total incontinency

ongoing urinary incontinence which is pad dependent

diag:vaginal exam,sono,VCUG,IVP,cystoscopy