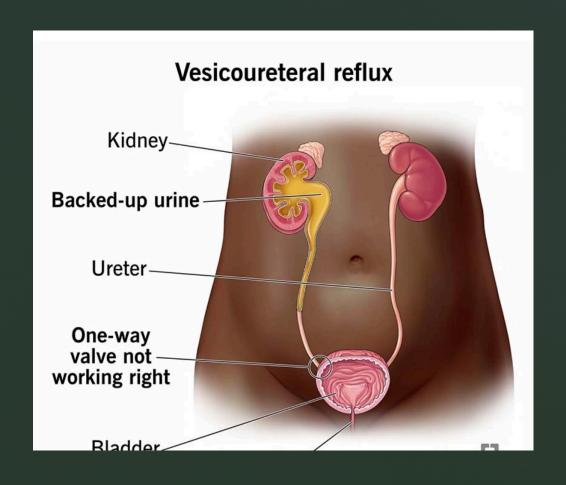

#### Vesico-ureteral reflux

Medical treatments

anticholinergic duloxetine mirabegron bottox